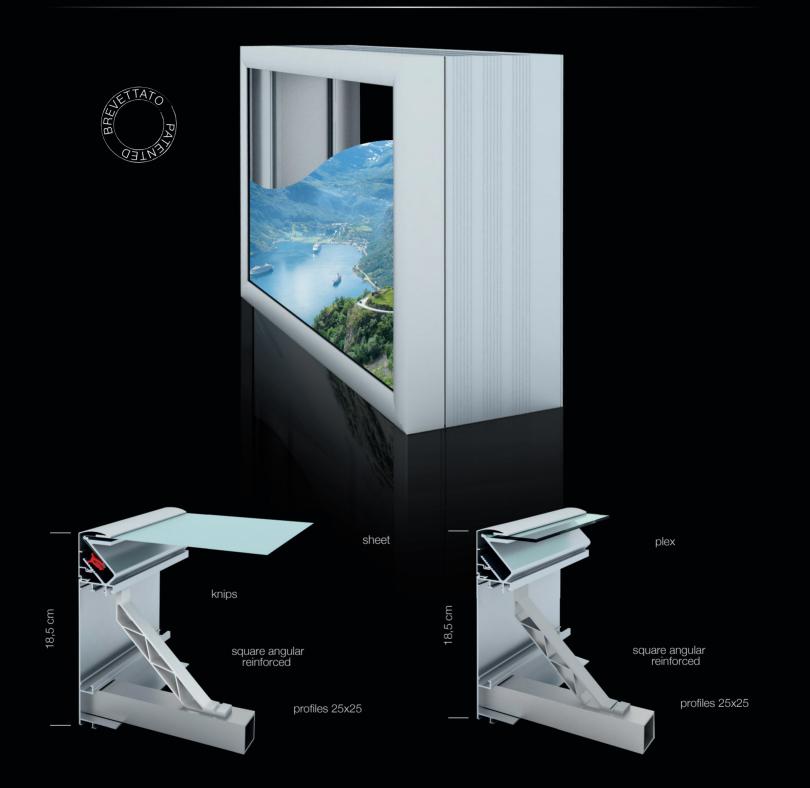

## DU-ALL

۲

Du-All single-side is a patented compound

۲

from profi les of aluminum subjected to a process of electrocolouring, suitable for the realization of insignia box-bright dual use. Du-All is an integrated solid, Reliable, stylish and sophisticated. Allows the installation of a sign with housing the PVC sheet printed digitally which is already available on the market with light cuts larger than those installed on media in plexiglass.

Thanks all'elettrocolorazione, has excellent grip and defense from atmospheric agents and presents a remarkable ease of assembly and mounting.

Rewind srl - Via A. Gatto, 49 - 80078 Pozzuoli (Na) - Italy Ph./Fax +39 081 3952146 - info@rewindsrl.com - rewindsrl.com