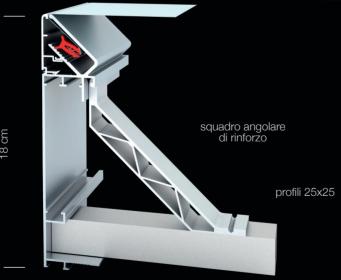

## LUX





Supplied in a one-sided version, the system allows the mounting Lux. production of neon signs in continuous forms by the application of a PVC sheet. The use of the sheet reduces the reprinting costs and makes possible the realization plants also very large. Composed of aluminum profi les, is lightweight and easy to handle thanks to the absence of frames closing. Particularly suitable in the case of certain types of installations, such as the Greek bright, long even some tens of meters. The side aluminum profiles with which it is made is very versatile and has many advantages, such example, allows the elimination of all those little imperfections of traditional signs of sheet iron. Now you do not need screws, or welds, or rivets. With Lux able to break fi up to 5 times the processing time